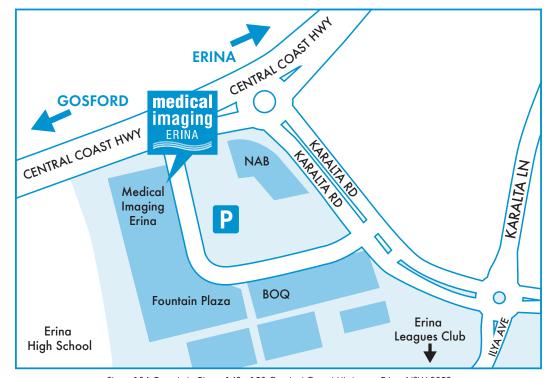

# **Opening Hrs**

Mon - Fri

8:00am - 5:00pm

Shop 18A Fountain Plaza 148 - 158 Central Coast Highway Erina NSW 2250

T: 4363 9300

F: 4367 7288

www.medicalimagingerina.com.au

Shop 18A Fountain Plaza 148 - 158 Central Coast Highway Erina NSW 2250

**OFFICE HOURS** 

Monday to Friday 8.00am - 5.00pm

Phone: 02 4363 9300 Fax: 02 4367 7288 www.medicalimagingerina.com.au