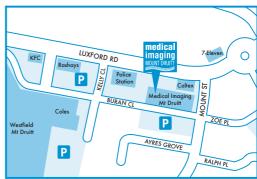

## WHERE TO FIND US

MONDAY TO FRIDAY 8:00am - 5:00pm

Your doctor has recommended that you use Quantum Radiology. You may choose another provider but please discuss this with your doctor first.

### MEDICAL IMAGING MT DRUITT

T: 9854 0100 10/13 Mount St, Mount Druitt NSW 2770 MONDAY TO FRIDAY 8:00am - 5:00pm SATURDAY 8:30am - 12:30pm