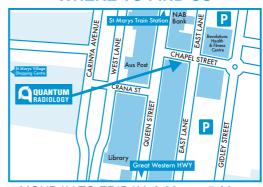

## WHERE TO FIND US

MONDAY TO FRIDAY 8:00am - 5:00pm

Your doctor has recommended that you use Quantum Radiology. You may choose another provider but please discuss this with your doctor first.