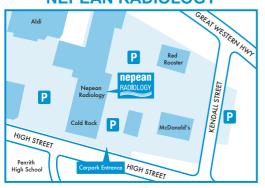

### NEPEAN RADIOLOGY

T: 4722 4700 3/199 High St, Penrith NSW 2750 MONDAY TO FRIDAY 8:00am - 5:00pm SATURDAY 8:30am - 12:30pm