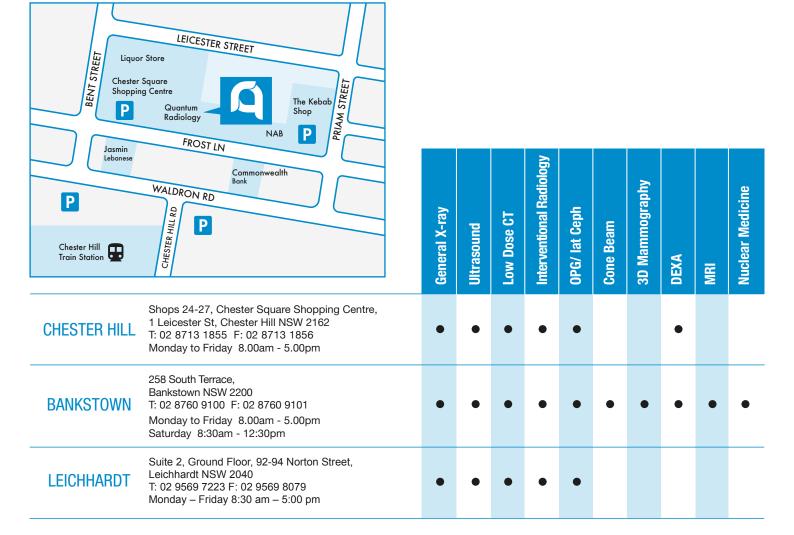

## **Opening Hrs**

Mon - Fri

8.00am - 5.00pm Shops 24-27, Chester Square Shopping Centre, 1 Leicester St, Chester Hill NSW 2162

T: 8713 1855 F: 8713 1856

www.quantumradiology.com.au

BANKSTOWN BLAXLAND CHESTER HILL ERINA LEICHHARDT MT DRUITT PENRITH SPRINGWOOD ST MARYS
T: 02 8760 9100 T: 02 4702 3655 T: 02 8713 1855 T: 02 4363 9300 T: 02 9569 7223 T: 02 9854 0100 T: 02 4722 4700 T: 02 4702 3661 T: 02 9623 2550